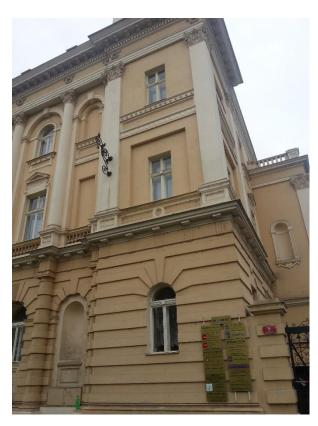

## IBCSD LAB — FIRST OFFICE

First IBCSD LAB has been setup in Plzen, Czech Republic in a city center renovated brownfield. For the equipent we will use the UPCYCLING skim, to present the ability and mindset of IBCSD network.