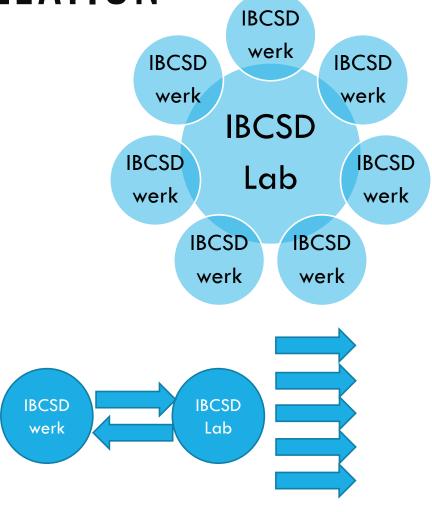

IBCSD WERK will be independent entity, the only connection with the IBCSD LAB will be invisible string, which will connect Mother and child. The relationship will help both to grow for one without the other will establish just segment, not harmony.

IBCSD WERK will accomodate Associates in the region with no limits to location.

IBCSD WERKS should work together to increase the positive impact on global picture

IBCSD — LAB & WERK VISUAL RELATION

- 1. WERK find surplus material or product
- 2. WERK deliver sample to LAB
- 3. LAB analyze, proces and develop product
- 4. LAB return output to original WERK
- LAB share information to all IBCSD WERKS
- 6. LAB keep on processing and share outputs
- 7. WERK generate profit and share part with LAB
- 8. LAB utilize the share for further development